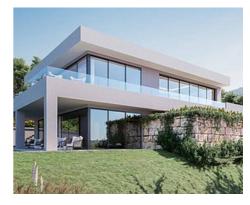

# Luxurious villas with private pools located in the beautiful area of Benahavis

## Location: Benahavís

Exclusive off-plan development of luxury villas with private pools located in the • Reference: AP1277 beautiful area of Benahavis. Built over a 269,000 m2 plot, on the western side of the • Bedrooms: 4 Costa del Sol between Estepona and Marbella, the first phase will comprise of 14 independent villas with 3 different configurations to choose from. The modern properties will incorporate organic and natural elements in keeping with its surroundings, sitting in a gated and secure community with clubhouse and spa for residents to enjoy.

Benahavis is a haven of natural beauty only a few kilometers from the beach, sitting in an elevated position giving stunning views of the surrounding mountains and woodlands, all the way to the sea.