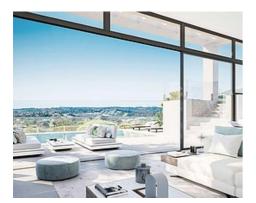

## Location: Benahavís

Exclusive off-plan development of luxury villas with private pools located in the • Reference: AP1277 beautiful area of Benahavis. Built over a 269,000 m2 plot, on the western side of the • Bedrooms: 4 Costa del Sol between Estepona and Marbella, the first phase will comprise of 14 independent villas with 3 different configurations to choose from. The modern properties will incorporate organic and natural elements in keeping with its surroundings, sitting in a gated and secure community with clubhouse and spa for residents to enjoy.

Benahavis is a haven of natural beauty only a few kilometers from the beach, sitting in an elevated position giving stunning views of the surrounding mountains and woodlands, all the way to the sea.