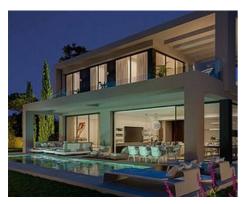

# Luxurious villas with private pools located in the beautiful area of Benahavis

## Location: Benahavís

Exclusive off-plan development of luxury villas with private pools located in the • Reference: AP1277 beautiful area of Benahavis. Built over a 269,000 m2 plot, on the western side of the • Bedrooms: 4 Costa del Sol between Estepona and Marbella, the first phase will comprise of 14 independent villas with 3 different configurations to choose from. The modern properties will incorporate organic and natural elements in keeping with its surroundings, sitting in a gated and secure community with clubhouse and spa for residents to enjoy.