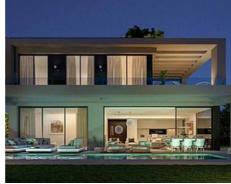

# Luxurious villas with private pools located in the beautiful area of Benahavis

## Location: Benahavís

Exclusive off-plan development of luxury villas with private pools located in the • Reference: AP1277 beautiful area of Benahavis. Built over a 269,000 m2 plot, on the western side of the • Bedrooms: 4 Costa del Sol between Estepona and Marbella, the first phase will comprise of 14 independent villas with 3 different configurations to choose from. The modern properties will incorporate organic and natural elements in keeping with its surroundings, sitting in a gated and secure community with clubhouse and spa for residents to enjoy.

Benahavis is a haven of natural beauty only a few kilometers from the beach, sitting in an elevated position giving stunning views of the surrounding mountains and woodlands, all the way to the sea.