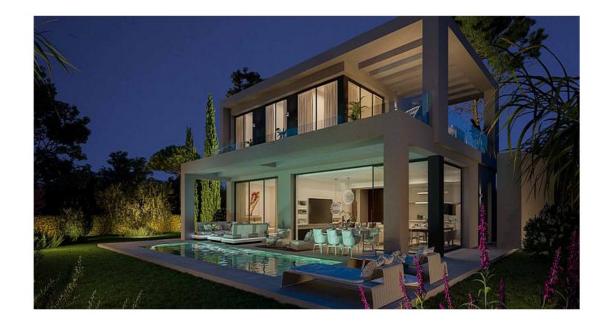

# Luxurious villas with private pools located in the beautiful area of Benahavis

## Location: Benahavís

Exclusive off-plan development of luxury villas with private pools located in the • Reference: AP1277 beautiful area of Benahavis. Built over a 269,000 m2 plot, on the western side of the • Bedrooms: 4 Costa del Sol between Estepona and Marbella, the first phase will comprise of 14 independent villas with 3 different configurations to choose from. The modern properties will incorporate organic and natural elements in keeping with its surroundings, sitting in a gated and secure community with clubhouse and spa for residents to enjoy.

## Price: 1,990,000 € - 2,950,000 €

- Bathrooms: 4
- Plot Size: 860 1256 m<sup>2</sup>
- Built Size: 548 592 m <sup>2</sup>
- Terrace: 13 48 m<sup>2</sup>