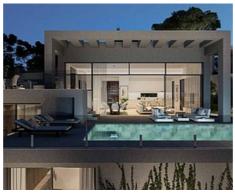

# Luxurious villas with private pools located in the beautiful area of Benahavis

## Location: Benahavís

Exclusive off-plan development of luxury villas with private pools located in the • Reference: AP1277 beautiful area of Benahavis. Built over a 269,000 m2 plot, on the western side of the • Bedrooms: 4 Costa del Sol between Estepona and Marbella, the first phase will comprise of 14 independent villas with 3 different configurations to choose from. The modern properties will incorporate organic and natural elements in keeping with its surroundings, sitting in a gated and secure community with clubhouse and spa for residents to enjoy.

## Price: 1,990,000 € - 2,950,000 €

- Bathrooms: 4
- Plot Size: 860 1256 m<sup>2</sup>
- Built Size: 548 592 m <sup>2</sup>
- Terrace: 13 48 m<sup>2</sup>