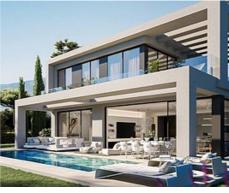

# Luxurious villas with private pools located in the beautiful area of Benahavis

## Location: Benahavís

Exclusive off-plan development of luxury villas with private pools located in the • Reference: AP1277 beautiful area of Benahavis. Built over a 269,000 m2 plot, on the western side of the • Bedrooms: 4 Costa del Sol between Estepona and Marbella, the first phase will comprise of 14 independent villas with 3 different configurations to choose from. The modern properties will incorporate organic and natural elements in keeping with its surroundings, sitting in a gated and secure community with clubhouse and spa for residents to enjoy.

## Price: 1,990,000 € - 2,950,000 €

- Bathrooms: 4
- Plot Size: 860 1256 m<sup>2</sup>
- Built Size: 548 592 m <sup>2</sup>
- Terrace: 13 48 m<sup>2</sup>