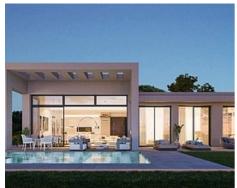

# Luxurious villas with private pools located in the beautiful area of Benahavis

## Location: Benahavís

Exclusive off-plan development of luxury villas with private pools located in the • Reference: AP1277 beautiful area of Benahavis. Built over a 269,000 m2 plot, on the western side of the • Bedrooms: 4 Costa del Sol between Estepona and Marbella, the first phase will comprise of 14 independent villas with 3 different configurations to choose from. The modern properties will incorporate organic and natural elements in keeping with its surroundings, sitting in a gated and secure community with clubhouse and spa for residents to enjoy.

Benahavis is a haven of natural beauty only a few kilometers from the beach, sitting in an elevated position giving stunning views of the surrounding mountains and woodlands, all the way to the sea.