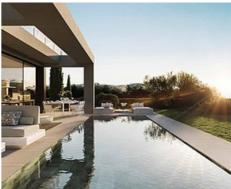

## Location: Benahavís

Exclusive off-plan development of luxury villas with private pools located in the • Reference: AP1277 beautiful area of Benahavis. Built over a 269,000 m2 plot, on the western side of the • Bedrooms: 4 Costa del Sol between Estepona and Marbella, the first phase will comprise of 14 independent villas with 3 different configurations to choose from. The modern properties will incorporate organic and natural elements in keeping with its surroundings, sitting in a gated and secure community with clubhouse and spa for residents to enjoy.

Benahavis is a haven of natural beauty only a few kilometers from the beach, sitting in an elevated position giving stunning views of the surrounding mountains and woodlands, all the way to the sea.