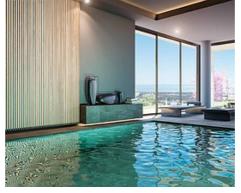

## Location: Benahavís

Exclusive off-plan development of luxury villas with private pools located in the • Reference: AP1277 beautiful area of Benahavis. Built over a 269,000 m2 plot, on the western side of the • Bedrooms: 4 Costa del Sol between Estepona and Marbella, the first phase will comprise of 14 independent villas with 3 different configurations to choose from. The modern properties will incorporate organic and natural elements in keeping with its surroundings, sitting in a gated and secure community with clubhouse and spa for residents to enjoy.

## Price: 1,990,000 € - 2,950,000 €

- Bathrooms: 4
- Plot Size: 860 1256 m<sup>2</sup>
- Built Size: 548 592 m <sup>2</sup>
- Terrace: 13 48 m<sup>2</sup>