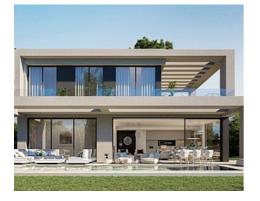

# Luxurious villas with private pools located in the beautiful area of Benahavis

## Location: Benahavís

Exclusive off-plan development of luxury villas with private pools located in the • Reference: AP1277 beautiful area of Benahavis. Built over a 269,000 m2 plot, on the western side of the • Bedrooms: 4 Costa del Sol between Estepona and Marbella, the first phase will comprise of 14 independent villas with 3 different configurations to choose from. The modern properties will incorporate organic and natural elements in keeping with its surroundings, sitting in a gated and secure community with clubhouse and spa for residents to enjoy.