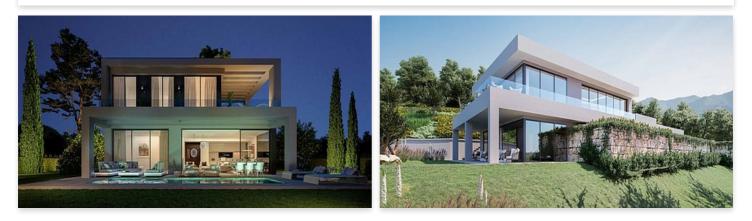

# Luxurious villas with private pools located in the beautiful area of Benahavis

## Location: Benahavís

Exclusive off-plan development of luxury villas with private pools located in the • Reference: AP1277 beautiful area of Benahavis. Built over a 269,000 m2 plot, on the western side of the • Bedrooms: 4 Costa del Sol between Estepona and Marbella, the first phase will comprise of 14 independent villas with 3 different configurations to choose from. The modern properties will incorporate organic and natural elements in keeping with its surroundings, sitting in a gated and secure community with clubhouse and spa for residents to enjoy.

Benahavis is a haven of natural beauty only a few kilometers from the beach, sitting in an elevated position giving stunning views of the surrounding mountains and woodlands, all the way to the sea.