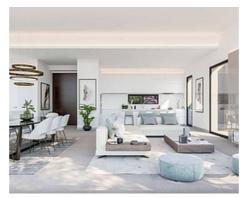

## Location: Benahavís

Exclusive off-plan development of luxury villas with private pools located in the • Reference: AP1277 beautiful area of Benahavis. Built over a 269,000 m2 plot, on the western side of the • Bedrooms: 4 Costa del Sol between Estepona and Marbella, the first phase will comprise of 14 independent villas with 3 different configurations to choose from. The modern properties will incorporate organic and natural elements in keeping with its surroundings, sitting in a gated and secure community with clubhouse and spa for residents to enjoy.

## Price: 1,990,000 € - 2,950,000 €

- Bathrooms: 4
- Plot Size: 860 1256 m<sup>2</sup>
- Built Size: 548 592 m <sup>2</sup>
- Terrace: 13 48 m<sup>2</sup>